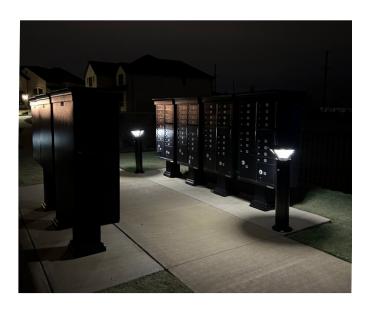

## Enhance CBU Areas Effortlessly with Solar Powered Lighting

Elevate your CBU space with Brandon Industries' solar-powered bollards. Crafted with precision, these bollards boast a robust design featuring diecast aluminum and a UV & Salt-resistant powdercoat finish, ensuring durability in the harshest environments.

Solar bollards provide easy installation – a hasslefree process that eliminates the need for costly trenching, wiring, or grid connections. Equipped with high-performance solar cells, these bollards guarantee optimal lighting year-round, regardless of weather conditions.