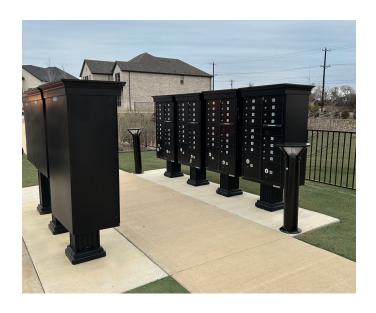

## Enhance CBU Areas Effortlessly with Solar Powered Lighting

Elevate your CBU space with Brandon Industries' solar-powered bollards. Crafted with precision, these bollards boast a robust design featuring diecast aluminum and a UV & Salt-resistant powdercoat finish, ensuring durability in the harshest environments.