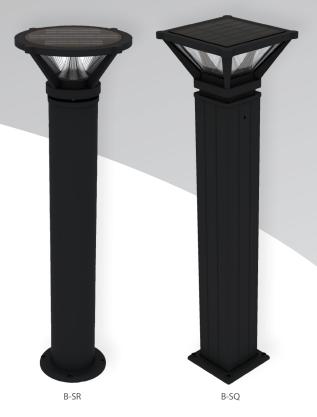

## Enhance CBU Areas Effortlessly with Solar Powered Lighting

Elevate your CBU space with Brandon Industries' solar-powered bollards. Crafted with precision, these bollards boast a robust design featuring diecast aluminum and a UV & Salt-resistant powdercoat finish, ensuring durability in the harshest environments.

Solar bollards provide easy installation – a hasslefree process that eliminates the need for costly trenching, wiring, or grid connections. Equipped with high-performance solar cells, these bollards guarantee optimal lighting year-round, regardless of weather conditions.

| ENERGY         | Solar Panel                                       |
|----------------|---------------------------------------------------|
| HEIGHT         | B-SR: H 39.37" W 15.75"<br>B-SQ: H 39.37" W12.20" |
| FINISH         | Semi Gloss Black                                  |
| WATTAGE        | 4W                                                |
| ССТ            | 4000K or 5000K                                    |
| CRI            | >70                                               |
| CERTIFICATIONS | IP65 / CE / Dark Sky                              |