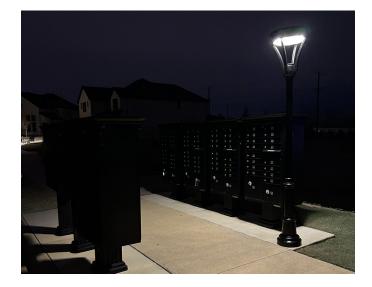

## Enhance CBU Areas Effortlessly with Solar Powered Lighting

The perfect addition to your CBU area, our Solar Powered Post Top lighting is engineered to match the performance of traditional post top lighting, featuring high-performing LEDs powered by solar energy. Fitted with advanced solar cells, these post tops assure optimal illumination throughout the year, unfazed by varying weather conditions.

Economically efficient, our Solar Post Tops present a green and sustainable lighting solution, eliminating maintenance requirements. Experience the ease of installation with a hassle-free process—no costly trenching, wiring, or grid connections needed.