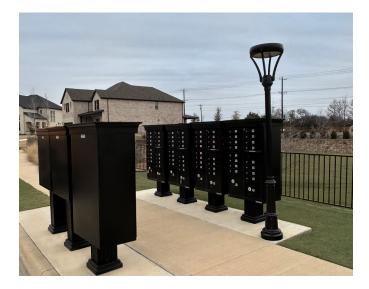

## Enhance CBU Areas Effortlessly with Solar Powered Lighting

The perfect addition to your CBU area, our Solar Powered Post Top lighting is engineered to match the performance of traditional post top lighting, featuring high-performing LEDs powered by solar energy. Fitted with advanced solar cells, these post tops assure optimal illumination throughout the year, unfazed by varying weather conditions.

Economically efficient, our Solar Post Tops present a green and sustainable lighting solution, eliminating maintenance requirements. Experience the ease of installation with a hassle-free process—no costly trenching, wiring, or grid connections needed.