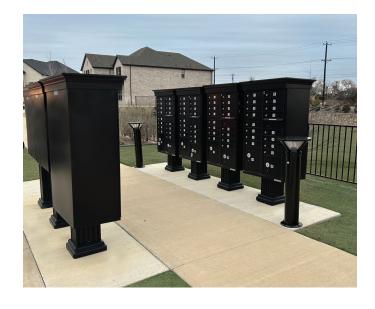

## Enhance CBU Areas Effortlessly with Solar Powered Lighting

Elevate your CBU space with Brandon Industries' solar-powered bollards. Crafted with precision, these bollards boast a robust design featuring diecast aluminum and a UV & Salt-resistant powdercoat finish, ensuring durability in the harshest environments.