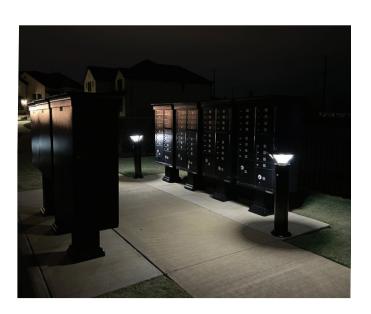

Solar bollards provide easy installation – a hasslefree process that eliminates the need for costly trenching, wiring, or grid connections. Equipped with high-performance solar cells, these bollards guarantee optimal lighting year-round, regardless of weather conditions.