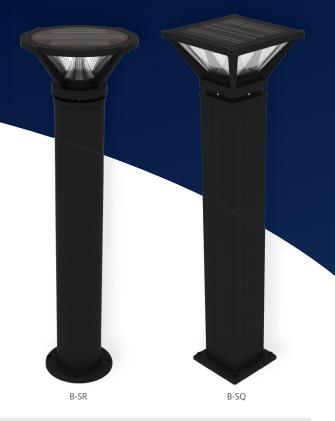

## Enhance CBU Areas Effortlessly with Solar Powered Lighting

Elevate your CBU space with Brandon Industries' solar-powered bollards. Crafted with precision, these bollards boast a robust design featuring diecast aluminum and a UV & Salt-resistant powdercoat finish, ensuring durability in the harshest environments.

Solar bollards provide easy installation – a hasslefree process that eliminates the need for costly trenching, wiring, or grid connections. Equipped with high-performance solar cells, these bollards guarantee optimal lighting year-round, regardless of weather conditions.

| ENERGY         | Solar Panel                                          |
|----------------|------------------------------------------------------|
| HEIGHT         | B-SR - H: 39.37" W: 15.75"<br>B-SQ - 39.37" W:12.20" |
| FINISH         | Semi Gloss Black                                     |
| WATTAGE        | 4W                                                   |
| ССТ            | 4000K or 5000K                                       |
| CRI            | >70                                                  |
| CERTIFICATIONS | IP65 / CE / Dark Sky                                 |