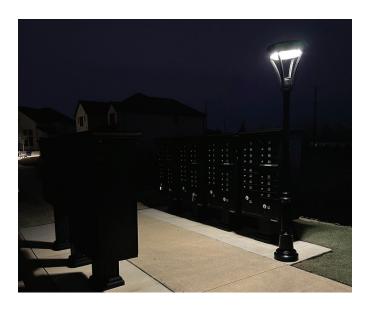

## Enhance CBU Areas Effortlessly with Solar Powered Lighting

The perfect addition to your CBU area, Solar Powered Post Top lighting. Our H-01S is engineered to match the performance of traditional post top lighting, featuring high-performing LEDs powered by solar energy. Fitted with advanced solar cells, these post tops assure optimal illumination throughout the year, unfazed by varying weather conditions.

Economically efficient, our Solar Post Tops present a green and sustainable lighting solution, eliminating maintenance requirements. Experience the ease of installation with a hassle-free process—no costly trenching, wiring, or grid connections needed.