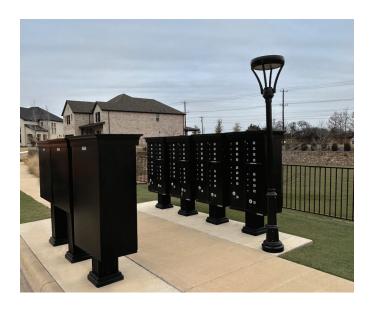

## Enhance CBU Areas Effortlessly with Solar Powered Lighting

The perfect addition to your CBU area, Solar Powered Post Top lighting. Our H-01S is engineered to match the performance of traditional post top lighting, featuring high-performing LEDs powered by solar energy. Fitted with advanced solar cells, these post tops assure optimal illumination throughout the year, unfazed by varying weather conditions.

Economically efficient, our Solar Post Tops present a green and sustainable lighting solution, eliminating maintenance requirements. Experience the ease of installation with a hassle-free process—no costly trenching, wiring, or grid connections needed.