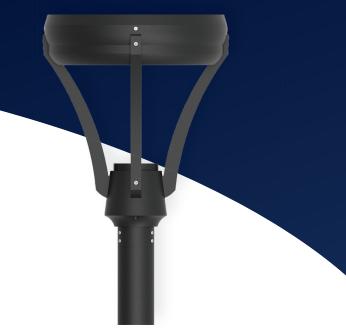

## Enhance CBU Areas Effortlessly with Solar Powered Lighting

The perfect addition to your CBU area, Solar Powered Post Top lighting. Our H-01S is engineered to match the performance of traditional post top lighting, featuring high-performing LEDs powered by solar energy. Fitted with advanced solar cells, these post tops assure optimal illumination throughout the year, unfazed by varying weather conditions.

H-01S

| ENERGY         | Solar Panel                      |
|----------------|----------------------------------|
| HEIGHT         | H: 22.44" W: 17.72"              |
| FINISH         | Semi Gloss Black                 |
| WATTAGE        | 14W                              |
| ССТ            | 4000K                            |
| CRI            | >70                              |
| DISTRIBUTION   | Type V                           |
| POLE           | Fits all 3" Post or Post Adaptor |
| CERTIFICATIONS | IP65 / CE / Dark Sky             |
|                |                                  |