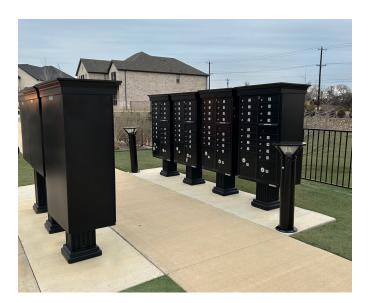

## Enhance CBU Areas Effortlessly with Solar Powered Lighting

Elevate your CBU space with Brandon Industries' solar-powered bollards. Crafted with precision, these bollards boast a robust design featuring diecast aluminum and a UV & Salt-resistant powder-coat finish, ensuring durability in the harshest environments.

Solar bollards provide easy installation – a hasslefree process that eliminates the need for costly trenching, wiring, or grid connections. Equipped with high-performance solar cells, these bollards guarantee optimal lighting year-round, regardless of weather conditions.