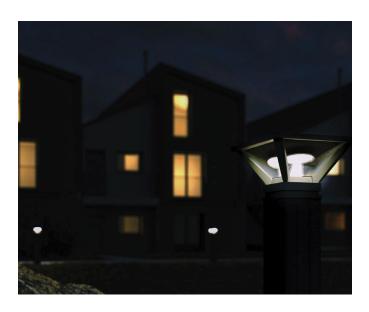

## Enhance CBU Areas Effortlessly with Solar Powered Lighting

Elevate your CBU space with Brandon Industries' solar-powered bollards. Crafted with precision, these bollards boast a robust design featuring diecast aluminum and a UV & Salt-resistant powder-coat finish, ensuring durability in the harshest environments.

Solar bollards provide easy installation – a hasslefree process that eliminates the need for costly trenching, wiring, or grid connections. Equipped with high-performance solar cells, these bollards guarantee optimal lighting year-round, regardless of weather conditions.