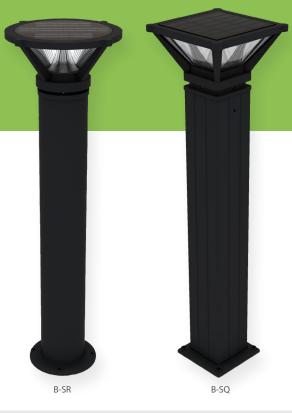

| ENERGY         | Solar Panel                                                        |
|----------------|--------------------------------------------------------------------|
| HEIGHT         | <b>B-SR -</b> H: 39.37″ W: 15.75″<br><b>B-SQ -</b> 39.37″ W:12.20″ |
| FINISH         | Semi Gloss Black                                                   |
| WATTAGE        | 4W                                                                 |
| ССТ            | 4000K or 5000K                                                     |
| CRI            | >70                                                                |
| CERTIFICATIONS | IP65 / CE                                                          |

| ENERGY         | Solar Panel                                       |
|----------------|---------------------------------------------------|
| HEIGHT         | B-SR: H 39.37" W 15.75"<br>B-SQ: H 39.37" W12.20" |
| FINISH         | Semi Gloss Black                                  |
| WATTAGE        | 4W                                                |
| ССТ            | 4000K or 5000K                                    |
| CRI            | >70                                               |
| CERTIFICATIONS | IP65 / CE                                         |