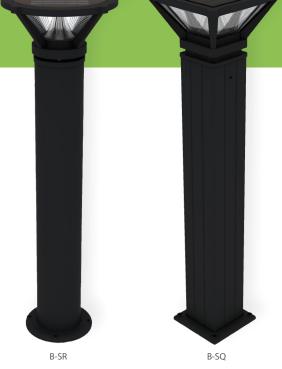

| ENERGY         | Solar Panel                                                        |
|----------------|--------------------------------------------------------------------|
| HEIGHT         | <b>B-SR -</b> H: 39.37″ W: 15.75″<br><b>B-SQ -</b> 39.37″ W:12.20″ |
| FINISH         | Semi Gloss Black                                                   |
| WATTAGE        | 4W                                                                 |
| ССТ            | 4000K or 5000K                                                     |
| CRI            | >70                                                                |
| CERTIFICATIONS | IP65 / CE                                                          |

| ENERGY         | Solar Panel                                       |
|----------------|---------------------------------------------------|
| HEIGHT         | B-SR: H 39.37" W 15.75"<br>B-SQ: H 39.37" W12.20" |
| FINISH         | Semi Gloss Black                                  |
| WATTAGE        | 4W                                                |
| ССТ            | 4000K or 5000K                                    |
| CRI            | >70                                               |
| CERTIFICATIONS | IP65 / CE                                         |