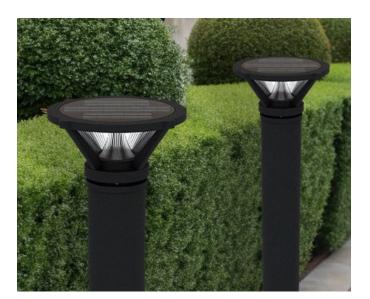

## **Superior Solar Bollard Solutions**

Brandon Brandon Industries' solar-powered bollards offer the perfect lighting solution for walkways, parks, and pedestrian areas. Constructed from robust diecast aluminum with a UV and salt resistant powder-coat finish, these bollards are engineered for longevity in even the toughest environments.

Our high-performance solar technology ensures reliable illumination throughout the year, regardless of weather variability. Installation is quick and straightforward, without the cost and complexity of wiring or trenching. For pathway lighting that combines durability, efficiency, and design, Brandon Industries is the clear choice.