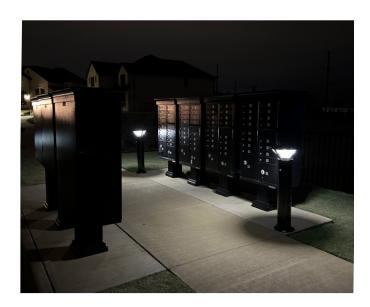

## Enhance CBU Areas Effortlessly with Solar Powered Lighting

Elevate your CBU space with Brandon Industries' solar-powered bollards. Crafted with precision, these bollards boast a robust design featuring diecast aluminum and a UV & Salt-resistant powder-coat finish, ensuring durability in the harshest environments.

Solar bollards provide easy installation – a hasslefree process that eliminates the need for costly trenching, wiring, or grid connections. Equipped with high-performance solar cells, these bollards guarantee optimal lighting year-round, regardless of weather conditions.