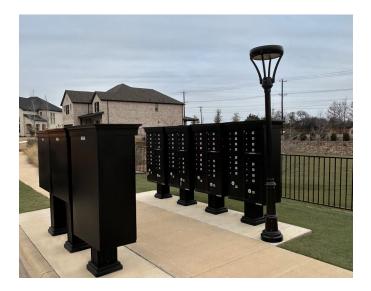

## Enhance CBU Areas Effortlessly with Solar Powered Lighting

The perfect addition to your CBU area, our Solar Powered Post Top lighting is engineered to match the performance of traditional post top lighting, featuring high-performing LEDs powered by solar energy. Fitted with advanced solar cells, these post tops assure optimal illumination throughout the year, unfazed by varying weather conditions.

Economically efficient, our Solar Post Tops present a green and sustainable lighting solution, eliminating maintenance requirements. Experience the ease of installation with a hassle-free process—no costly trenching, wiring, or grid connections needed.