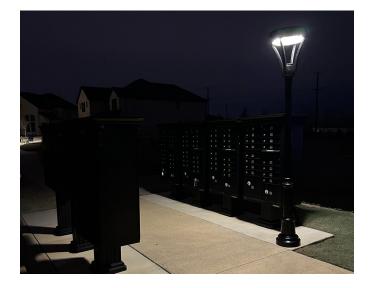

## Enhance CBU Areas Effortlessly with Solar Powered Lighting

The perfect addition to your CBU area, our Solar Powered Post Top lighting is engineered to match the performance of traditional post top lighting, featuring high-performing LEDs powered by solar energy. Fitted with advanced solar cells, these post tops assure optimal illumination throughout the year, unfazed by varying weather conditions.

Economically efficient, our Solar Post Tops present a green and sustainable lighting solution, eliminating maintenance requirements. Experience the ease of installation with a hassle-free process—no costly trenching, wiring, or grid connections needed.

| ENERGY         | Solar Panel                                               |
|----------------|-----------------------------------------------------------|
| HEIGHT         | S-01S: H18.11" W 23.46"<br>H-01S: H 22.44" W 17.72"       |
| FINISH         | Semi Gloss Black                                          |
| WATTAGE        | H-01S: 14W<br>S-01S: 20W                                  |
| ССТ            | 4000K                                                     |
| CRI            | >70                                                       |
| DISTRIBUTION   | Туре V                                                    |
| POLE           | Fits all 3", 4", & 5" (Adapter required for 4" & 5" pole) |
| CERTIFICATIONS | IP65 / CE                                                 |