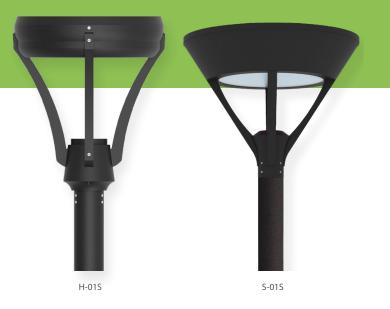

Parks, Paths, and Public Spaces** Solar Area and Post Top Lighting

Brandon Industries offers the ideal solution for enhancing outdoor spaces with our solar-powered area and post top lighting. Designed to deliver the same dependable performance as traditional lighting, our fixtures utilize high efficiency solar LEDs powered by advanced solar cells. This ensures consistent, year-round illumination, even in lessthan-ideal weather conditions.

Each light is built from premium diecast aluminum with a UV and salt resistant powder-coat finish, providing exceptional durability and minimal maintenance. With no need for trenching, wiring, or grid connections, installation is simple, cost-effective, and hassle-free. Brandon Industries is the smart and sustainable choice for your lighting needs.





| ENERGY         | Solar Panel                                                   |
|----------------|---------------------------------------------------------------|
| HEIGHT         | H-01S- H: 22.44" W: 17.72"<br>S-01S- H: 18.11" W: 23.46"      |
| FINISH         | Semi Gloss Black                                              |
| WATTAGE        | <b>H-01S-</b> 14W<br><b>S-01S-</b> 20W                        |
| ССТ            | 4000K                                                         |
| CRI            | >70                                                           |
| DISTRIBUTION   | Type V                                                        |
| POLE           | Fits 3", 4", and 5" Poles (Adapter required for 4" & 5" pole) |
| CERTIFICATIONS | IP65 / CE