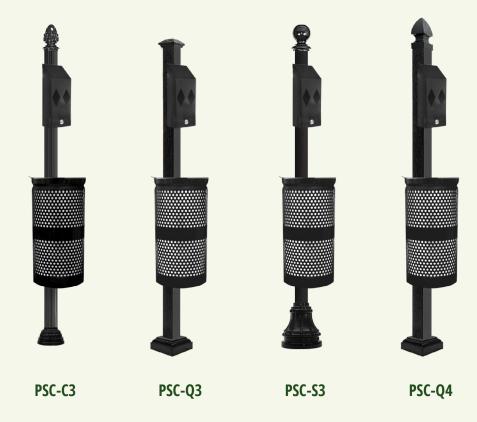

e sustainable environment.



#### **Pet Waste Station**

Creating a more beautiful and healthier environement



BrandonIndustries.com/clearpath 1-800-247-1274

### **The Perfect Location**

Considering placing a pet waste station near the following:

- Parks
- Trails
- Sidewalks

- Playgrounds
- Athletic Fields
- Nature Reserves

- Open Spaces
- Water Sources
- Gathering Spots

## **FEATURES**

#### Materials

Bag Dispenser & Trash Can: Aluminum Base & Finial: Cast Aluminum Pole: Extruded Aluminum Alloy

#### Warranty

1-Year

#### Mounting

Direct Burial
7ft Pole set 18" below grade

#### Finish

Black Polyester Powder-Coat Electrostatically Applied & Thermocured

#### Quality

Highest quality products are used to better elevate the streetscapes of America.





## **Product Line Up**