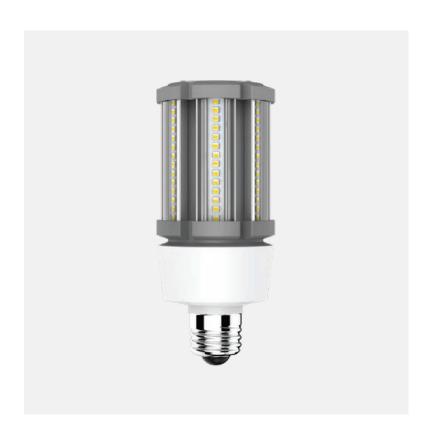

# 18W Lamp LED Corn Lamp

Energy-efficient LED HID Replacement Corn Cob lamps are an excellent choice for replacing traditional high-intensity discharge lamps. They are damp location rated and designed for indoor/outdoor use where low maintenance and high lumen output is required.

## **MOL** (inches)

5.7"

## **Diameter (inches)**

2.3"