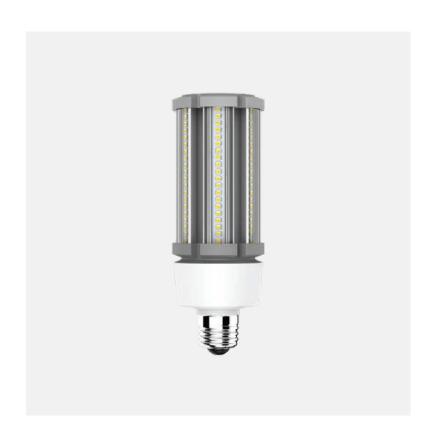

# 27W Lamp

Energy-efficient LED HID Replacement Corn Cob lamps are an excellent choice for replacing traditional high-intensity discharge lamps. They are damp location rated and designed for indoor/outdoor use where low maintenance and high lumen output is required.

## **MOL** (inches)

6.5"

## Diameter (inches)

2.3"