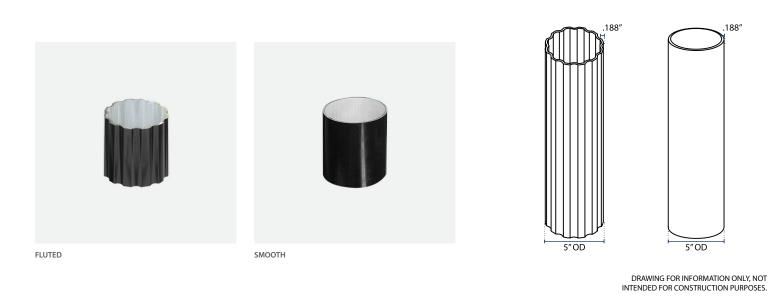

## 5 Inch Direct Burial Poles

| Material<br>Extruded Aluminum AlloyPOLEHEIGHTCOLOROverall Height<br>8, 10, 12, 14'SPF5 5" Fluted<br>SPS5 5" Smooth8'BK Black<br>DB Dark Bronze<br>12'BK Dark Green | SPECIFICATIONS | ORDERING       |        |       |
|--------------------------------------------------------------------------------------------------------------------------------------------------------------------|----------------|----------------|--------|-------|
| 8', 10', 12', 14' SPF5 5" Fluted 8' BK Black   SPS5 5" Smooth 10' DB Dark Bronze                                                                                   |                | POLE           | HEIGHT | COLOR |
|                                                                                                                                                                    | -              |                | -      |       |
|                                                                                                                                                                    |                | SPS5 5" Smooth |        |       |