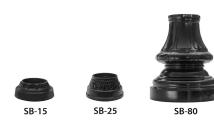

----------------------------------------------------|----------------|----------------|--------|-------|
| 8', 10', 12', 14' SPF5 5" Fluted 8' BK Black   SPS5 5" Smooth 10' DB Dark Bronze                                                                                   |                | POLE           | HEIGHT | COLOR |
|                                                                                                                                                                    | -              |                | -      |       |
|                                                                                                                                                                    |                | SPS5 5" Smooth |        |       |

## COMPATIBLE BRANDON INDUSTRIES BASES