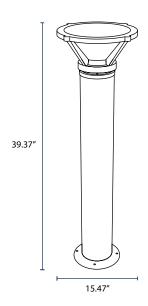

PROJECT:

# **B-SR** SOLAR BOLLARD





## **SPECIFICATIONS**

#### Casting

Die Cast Aluminum

# **Battery**

Capacity: 38 Wh Autonomy: 24 hrs w/Full Charge Charging Time: 6 hrs Working Temp: -10°C to 70°C

#### **Finish**

Polyester Powder-Coat Electrostatically Applied & Thermocured

## Mounting

Qty. (4) Anchor Bolts

#### **Dimensions**

39.37" x 15.47" (width measurement at top of bollard)

#### **Energy**

Solar Panel: 10 Watts

# CRI

>70

## **Efficiency**

120 lm/W

## Certifications

IP65 / CE / DARK SKY

## **Operating Schedule**

| Sunset | Night | Sunrise |
|--------|-------|---------|
|        | 14h   |         |

☐ 20% Dim +

100% On during 20sec

\*Contact us for more program options

## **ORDERING**

**BOLLARD LAMP TYPE** MOUNTING **FINISH** CCT WATTAGE BK **B-SR** INT 4W **SURFACE** 4000K **INT** Integrated