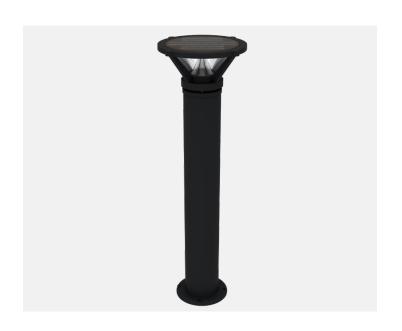

# **B-SR** SOLAR BOLLARD

#### Casting

Die Cast Aluminum

#### **Finish**

Polyester Powder-Coat Electrostatically Applied & Thermocured

## Mounting

Qty. (4) Anchor Bolts