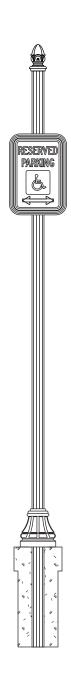

# Complete Sign Unit SPF3-8A

made from the following parts:

## **POLE:**

PART# SPF3X12 3"x 12'FLUTED POLE WALL THICKNESS .125"

## **FINIAL:**

PART# FIN-A3 ACORN FINIAL HEIGHT: 6.7" WIDTH: 4.2"

### **SIGNS:**

PART# SIGN1218 12"x18"

### TRIMS:

PART# TS1218 FOR 12"x18" SIGN

#### **BASE:**

PART# 2PCD TWO PIECE BASE HEIGHT: 10" WIDTH: 9"

NOTES

COMPLETE UNIT SHOWN WITH 2' BELOW GRADE BURIAL. FOUNDATION SHOULD BE DESIGNED TO MEET LOCAL CODES AND THE REQUIREMENTS OF SOIL CONDITIONS. DRAWING FOR INFORMATION ONLY, NOT INTENDED FOR CONSTRUCTION PURPOSES.