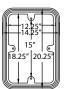

#### **BASE:**

PART# 2PCD TWO PIECE BASE HEIGHT: 10" WIDTH: 9"

NOTES

COMPLETE UNIT SHOWN WITH 2' BELOW GRADE BURIAL. FOUNDATION SHOULD BE DESIGNED TO MEET LOCAL CODES AND THE REQUIREMENTS OF SOIL CONDITIONS. DRAWING FOR INFORMATION ONLY, NOT INTENDED FOR CONSTRUCTION PURPOSES.