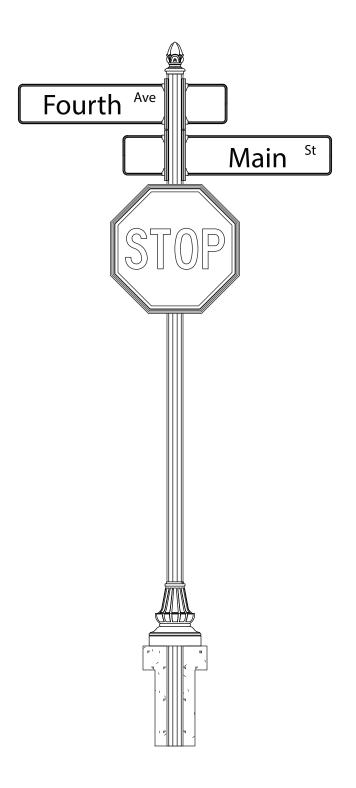

## Complete Sign Unit SPF4-1A

made from the following parts:

| <b>POLE:</b><br>PART# SPF4X14<br>4" x 14' FLUTED POLE<br>WALL THICKNESS .125" |                                                                                                                  |
|-------------------------------------------------------------------------------|------------------------------------------------------------------------------------------------------------------|
| FINIAL:<br>PART# FIN-A4<br>ACORN FINIAL<br>HEIGHT: 8"<br>WIDTH: 5.3"          |                                                                                                                  |
| <b>SIGNS:</b><br>PART# HI 0936DS<br>9"x36" STREET SIGN, 6" LET                | TERS, HIP VINYL Main St                                                                                          |
| PART# 0909DS LOGO<br>9"x9" LOGO SIGN                                          | STOP                                                                                                             |
| PART# HI R1-1/30<br>30" STOP SIGN, HIP VINYL                                  |                                                                                                                  |
| <b>TRIMS:</b><br>PART# TDS0936<br>FOR 9"x36" STREET SIGN                      | 37.5"<br>35.5"<br>13.2"<br>0.7"<br>0.7"<br>10"                                                                   |
| PART# TDS0909<br>For 9"x9" Logo Sign<br>Part# Tstop30<br>For 30" Stop Sign    | $\begin{array}{c} 1 \\ 1 \\ 1 \\ 3 \\ 2^{r} \\ 1 \\ 3 \\ 2^{r} \\ 1 \\ 1 \\ 1 \\ 1 \\ 1 \\ 1 \\ 1 \\ 1 \\ 1 \\ $ |
| <b>BASE:</b><br>PART# SB-94<br>TWO-PIECE BASE<br>HEIGHT: 16"<br>WIDTH: 13"    |                                                                                                                  |

## NOTES:

COMPLETE UNIT SHOWN WITH 2' BELOW GRADE BURIAL. FOUNDATION SHOULD BE DESIGNED TO MEET LOCAL CODES AND THE REQUIREMENTS OF SOIL CONDITIONS. DRAWING FOR INFORMATION ONLY, NOT INTENDED FOR CONSTRUCTION PURPOSES.