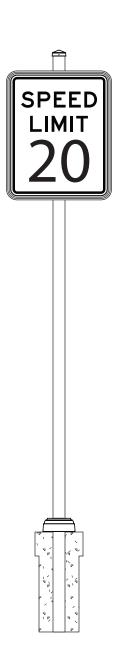

## **Complete Sign Unit**

made from the following parts:

| POLE: PART# SPQ3X12 3"x 12'SQUARE POLE WALL THICKNESS .125"   |                                     |
|---------------------------------------------------------------|-------------------------------------|
| FINIAL: PART# FINQ-E3 END CAP FINIAL HEIGHT: 1.5" WIDTH: 3.4" |                                     |
| SIGNS:                                                        |                                     |
| PART# SIGN2430<br>24"x30"                                     | •                                   |
| TRIMS:                                                        |                                     |
| PART# TS2430<br>FOR 24"x30" SIGN                              | 32.25"<br>30.25"<br>24"<br>57 7 7 8 |
| BASE: PART# SBQ-13 SLIP OVER BASE HEIGHT: 3" WIDTH: 8"        |                                     |

NOTES

COMPLETE UNIT SHOWN WITH 2' BELOW GRADE BURIAL. FOUNDATION SHOULD BE DESIGNED TO MEET LOCAL CODES AND THE REQUIREMENTS OF SOIL CONDITIONS. DRAWING FOR INFORMATION ONLY, NOT INTENDED FOR CONSTRUCTION PURPOSES.