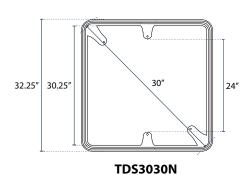

#### TS3030

**Decorative Traffic Sign Trim** 

Suited for Square or Diamond Signs

## Size

Height: 32.25" Width: 32.25"

## Material

Cast Aluminum