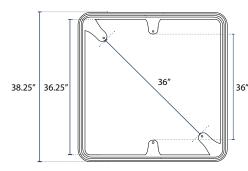

#### TS3636

**Decorative Traffic Sign Trim** 

Suited for Square or Diamond Signs

## Size

Height: 38.25" Width: 38.25"

## Material

Cast Aluminum

## DIMENSIONS

DRAWING FOR INFORMATION ONLY, NOT INTENDED FOR CONSTRUCTION PURPOSES.

**TDS3636N**