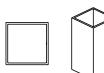

## **POLE:**

PART# SPQ3X7 3"x7'SQUARE POLE WALL THICKNESS .125"

## **FINIAL:**

PART# FINQ-C3 CAP FINIAL HEIGHT: 2" WIDTH: 4.5"