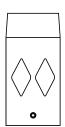

1601 Wilmeth Road McKinney, Texas 75069 Phone: 972.542.3000 Toll Free: 800.247.1274 brandonindustries.com

# **CLEAR**PATH™ Pet Station

made from the following parts:

## **POLE:**

PART# SPQ3X7 3"x7'SQUARE POLE WALL THICKNESS .125"



## **FINIAL:**

PART# FINQ-C3 CAP FINIAL HEIGHT: 2" WIDTH: 4.5"



# **FINIAL:**

PART# FINQ-E3 END CAP FINIAL HEIGHT: 1.5" WIDTH: 3.4"



# **DISPENSER:**

PART# CP-D01 HEIGHT: 14" WIDTH: 6.75"



## **TRASH CAN:**

PART# CP-T01 HEIGHT: 23" WIDTH: 12"



### **BASE:**

PART# SBQ-13 SLIP OVER BASE HEIGHT: 3" WIDTH: 8"





#### NOTES

COMPLETE UNIT SHOWN WITH 2' BELOW GRADE BURIAL. FOUNDATION SHOULD BE DESIGNED TO MEET LOCAL CODES AND THE REQUIREMENTS OF SOIL CONDITIONS. DRAWING FOR INFORMATION ONLY, NOT INTENDED FOR CONSTRUCTION PURPOSES.