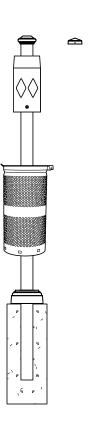

# **CLEAR**PATH™ Pet Station

made from the following parts:

## **POLE:**

PART# SPQ3X7 3"x7'SQUARE POLE WALL THICKNESS .125"

## **FINIAL:**

PART# FINQ-C3 CAP FINIAL HEIGHT: 2" WIDTH: 4.5"

# **FINIAL:**

PART# FINQ-E3 END CAP FINIAL HEIGHT: 1.5" WIDTH: 3.4"

# **DISPENSER:**

PART# CP-D01 HEIGHT: 14" WIDTH: 6.75"

## **TRASH CAN:**

PART# CP-T01 HEIGHT: 23" WIDTH: 12"

### **BASE:**

PART# SBQ-13 SLIP OVER BASE HEIGHT: 3" WIDTH: 8"

#### NOTES

COMPLETE UNIT SHOWN WITH 2' BELOW GRADE BURIAL. FOUNDATION SHOULD BE DESIGNED TO MEET LOCAL CODES AND THE REQUIREMENTS OF SOIL CONDITIONS. DRAWING FOR INFORMATION ONLY, NOT INTENDED FOR CONSTRUCTION PURPOSES.