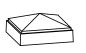

1601 Wilmeth Road McKinney, Texas 75069 Phone: 972.542.3000 Toll Free: 800.247.1274 brandonindustries.com

# **CLEAR**PATH™ Pet Station

made from the following parts:

## **POLE:**

PART# SPQ3X7 3"x7'SQUARE POLE WALL THICKNESS .125"



## **FINIAL:**

PART# FINQ-C3 CAP FINIAL HEIGHT: 2" WIDTH: 4.5"



# **FINIAL:**

PART# FINQ-E3 END CAP FINIAL HEIGHT: 1.5" WIDTH: 3.4"



# **DISPENSER:**

PART# CP-D01 HEIGHT: 14" WIDTH: 6.75"



## **TRASH CAN:**

PART# CP-T01 HEIGHT: 23" WIDTH: 12"



### **BASE:**

PART# SBQ-13 SLIP OVER BASE HEIGHT: 3" WIDTH: 8"





#### NOTES

COMPLETE UNIT SHOWN WITH 2' BELOW GRADE BURIAL. FOUNDATION SHOULD BE DESIGNED TO MEET LOCAL CODES AND THE REQUIREMENTS OF SOIL CONDITIONS. DRAWING FOR INFORMATION ONLY, NOT INTENDED FOR CONSTRUCTION PURPOSES.