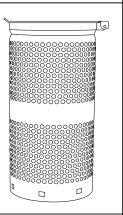

1601 Wilmeth Road McKinney, Texas 75069 Phone: 972.542.3000 Toll Free: 800.247.1274 brandonindustries.com

# **CLEAR**PATH™ Pet Station

made from the following parts:

## **POLE:**

PART# SPQ3X7 3"x7'SQUARE POLE WALL THICKNESS .125"



## **FINIAL:**

PART# FINQ-C3 CAP FINIAL HEIGHT: 2" WIDTH: 4.5"



# **FINIAL:**

PART# FINQ-E3 END CAP FINIAL HEIGHT: 1.5" WIDTH: 3.4"



# **DISPENSER:**

PART# CP-D01 HEIGHT: 14" WIDTH: 6.75"



## **TRASH CAN:**

PART# CP-T01 HEIGHT: 23" WIDTH: 12"



### **BASE:**

PART# SBQ-13 SLIP OVER BASE HEIGHT: 3" WIDTH: 8"





#### NOTES

COMPLETE UNIT SHOWN WITH 2' BELOW GRADE BURIAL. FOUNDATION SHOULD BE DESIGNED TO MEET LOCAL CODES AND THE REQUIREMENTS OF SOIL CONDITIONS. DRAWING FOR INFORMATION ONLY, NOT INTENDED FOR CONSTRUCTION PURPOSES.